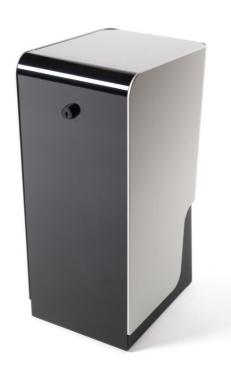

## Side unit for card reader Nio

## **Description**

Blank Payment Unit suited for a card or key reader.

To be placed on the right side (default) or left side of the machine.

Color: black. Material: metal.

Not included is the card or key reader.

If your Nio machine is placed on a table base you will also need to place the

Payment Unit on a separate base (part nr: 5MMS212) with four feet (part nr: 4BAF031).

Dimensions (lxbxh): 28 x 20 x 49 cm