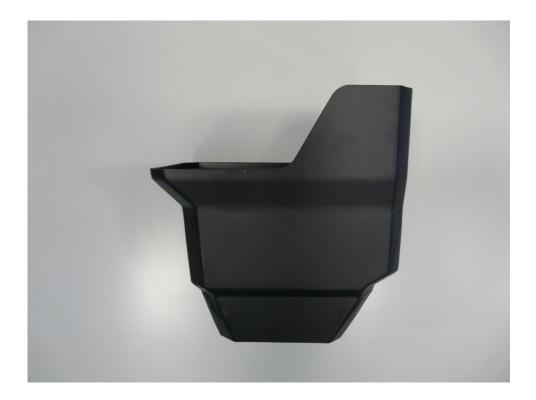

## **Applicability**

Virtu 60 and 80 series.

5KAF093

#### Waste guide

### **Description**

Waste guide to work with an increase waste bucket in the base cabinet or beneath the counter.

A 25 liter waste bin is to be ordered separately, with article no. KA53.

# **Applicability**

Virtu 70, C-70, 90, C-90 series.

8FEC513