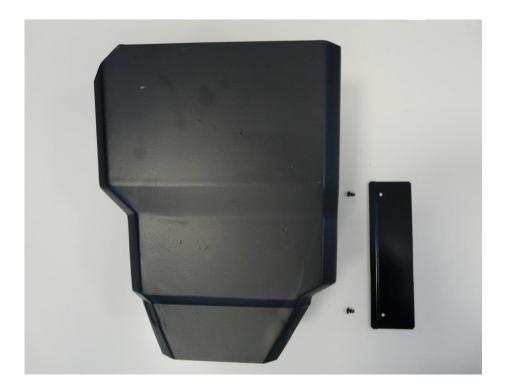

# **Applicability**

Virtu 70, C-70, 90, C-90 series.

8FEC513

#### Waste guide

#### **Description**

Waste guide to work with an increase waste bucket in the base cabinet or beneath the counter. Including a cover plate.

A 25 liter waste bin is to be ordered separately, with article no. KA53.

#### **Applicability**

Virtu 40, C-40 series.