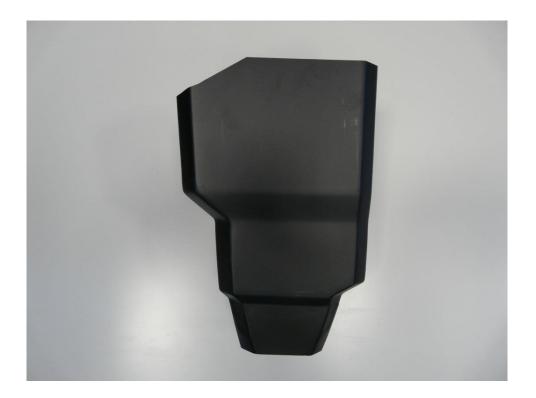

**5KAF049** 

#### Waste guide

### **Description**

Waste guide to work with an increase waste bucket in the base cabinet or beneath the counter.

A 25 liter waste bin is to be ordered separately, with article no. KA53.

It is also possible to put a sensor in the waste bin, to be ordered separately with article no. 6CSS043.

#### **Applicable for**

Virtu 20 series

5KAF085