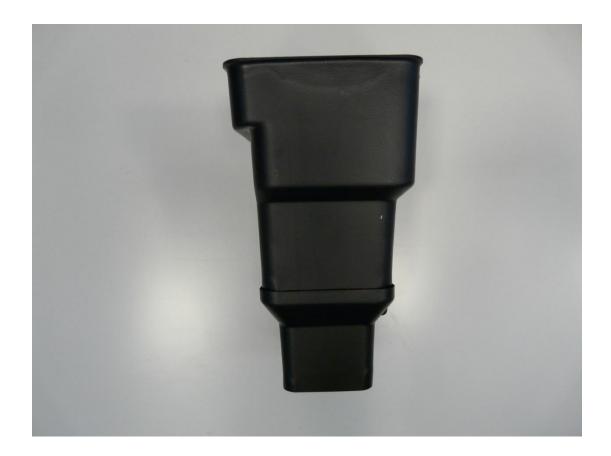

#### Waste guide

### **Description**

Waste guide to work with an increase waste bucket in the base cabinet or beneath the

The 25 liter waste bin is to be ordered separately, with article no. KA53 and also a driptray with article no. 5KAF090 for collecting the waste water.

It is also possible to put a sensor in the waste bin, to be ordered separately with article no. 6CSS043.

## **Applicability**

Virtu 60 and 80 series.

5KAF093