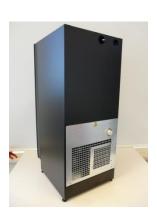

9VKS020

### Chiller

## **Description**

Chiller to be placed in base cabinet for chilling water.

# **Applicability**

Virtu 40, C-40, 50, C-50, 70, C-70, 90, C-90 series.

Base cabinet to be ordered separately. Available in several types: with a closed front, with ingredient trays on the front, with cup dispenser on the front. For information contact our Sales department.