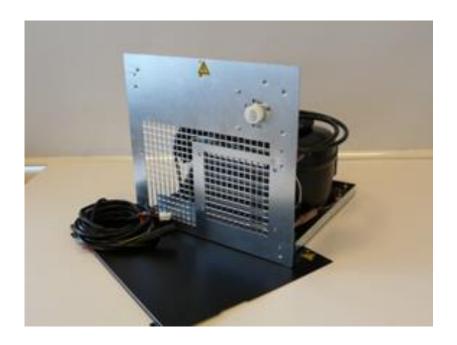

**9VKS019** 

### Chiller

## **Description**

Chiller to be placed in base cabinet for chilling water.

# **Applicability**

Virtu 10, 20, 30, 60, 80 series.

Base cabinet to be ordered separately. Available in several types: with a closed front, with ingredient trays on the front, with cup dispenser on the front. For information contact our Sales department.