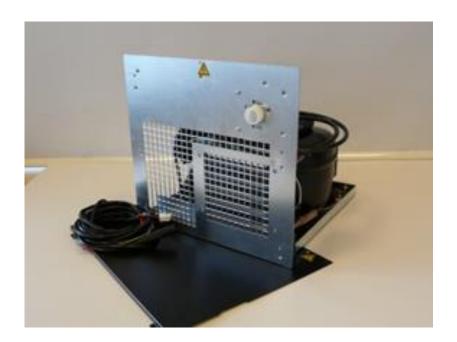

**9VKS019** 

### Chiller

## **Description**

Chiller to be placed in base cabinet for chilling water.

# **Applicability**

Virtu 10, 20, 30, 60, 80 series.

Base cabinet to be ordered separately. Available in several types: with a closed front, with ingredient trays on the front, with cup dispenser on the front. For information contact our Sales department.