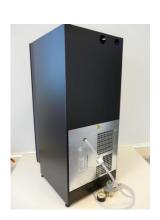

### **9VKS018**

#### **Chiller CO2**

## **Description**

The CO2 chiller produces carbonated chilled water. The chiller is placed in the base cabinet.