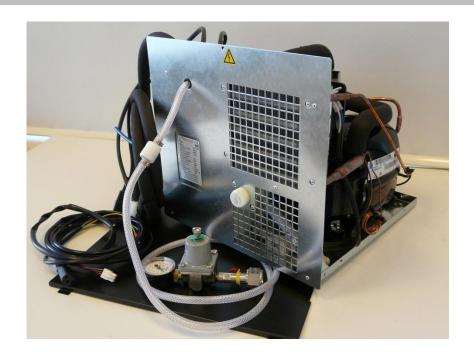

### **9VKS018**

#### **Chiller CO2**

## **Description**

The CO2 chiller produces carbonated chilled water. The chiller is placed in the base cabinet.