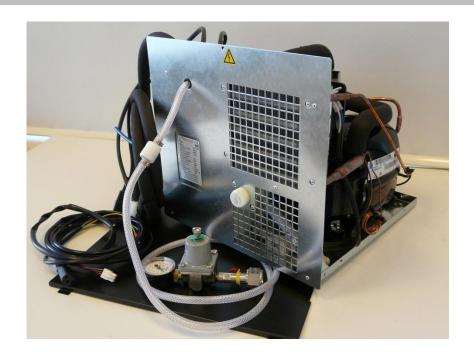

### **9VKS017**

#### **Chiller CO2**

## **Description**

The CO2 chiller produces carbonated chilled water. The chiller is placed in the base cabinet.