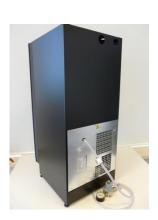

### **9VKS017**

#### **Chiller CO2**

## **Description**

The CO2 chiller produces carbonated chilled water. The chiller is placed in the base cabinet.