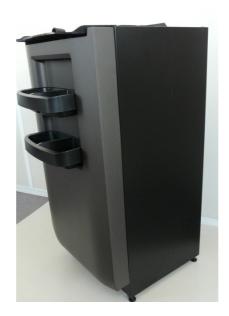

**90KEK1140** 

## **Base cabinet (standard - 2 ingredient trays)**

## **Description**

Base cabinet to be placed under the coffee machine with several possibilities:

- 2 ingredient trays on the front for sugar milk, etc.
- for storage purposes
- to expand the waste capacity of the machine
- to put in a chiller for chilling water or producing carbonated chilled water.